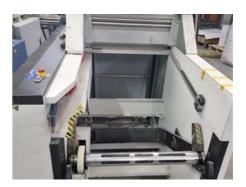

## HUNKELER CS 6 (2007) + MBO (2013) Sheeter

More Details:

line for cutting and folding from roll to sheets

unwinder UW 6 type 7183

2 knife cutter UWC46 - cutter, type CS6-II 7184

4 buckles folding station MBO DF-T535 - 1 - 53/4 (year 2013)

4 parallel folds by turning of 90 degrees cross folds are possible

mobile pressing station A56

trim removal delivery P-46