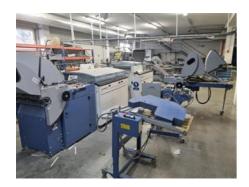

## HUNKELER CS 6 (2007) + MBO (2013) Sheeter

More Details:

line for cutting and folding from roll to sheets

unwinder UW 6 type 7183

2 knife cutter UWC46 - cutter, type CS6-II 7184

4 buckles folding station MBO DF-T535 - 1 - 53/4 (year 2013)

4 parallel folds by turning of 90 degrees cross folds are possible

mobile pressing station A56

trim removal delivery P-46