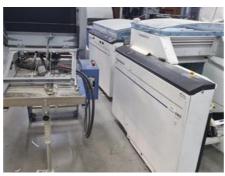

## HUNKELER CS 6 (2007) + MBO (2013) Sheeter

More Details:

line for cutting and folding from roll to sheets

unwinder UW 6 type 7183

2 knife cutter UWC46 - cutter, type CS6-II 7184

4 buckles folding station MBO DF-T535 - 1 - 53/4 (year 2013)

4 parallel folds by turning of 90 degrees cross folds are possible

mobile pressing station A56

trim removal delivery P-46