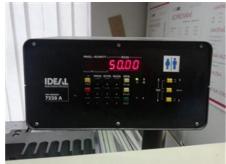

## IDEAL 7228 A Guillotine

Manufacturer: Ideal Germany
Production Year: about 1988
Max. Size/Width: 720 mm (28.3")

Availability: immediately

Sale Reason: purchase of a new

machine

Condition of the Machine:

For more certainty we recommend your own check or an assessment of an independent mechanic. We cannot provide you with any machine guarantee.

More Details:

programming keyboard with digital display

memory for repeat cut store up to 40 programs