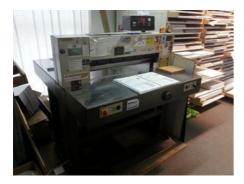

## IDEAL 7228 A Guillotine

Manufacturer: Ideal Germany
Production Year: about 1988
Max. Size/Width: 720 mm (28.3")

Availability: immediately

Sale Reason: purchase of a new

machine

Condition of the Machine:

functional, condition and wear and tear according to its age, well maintained still in production

Disclaimer: The Condition of the

Machine assessment presented in this CV was either obtained from the last machine operator or is based on an inspection performed by our employee, just to provide you with as much information as possible.

hydraulic drive for knife and back gauge

stack height 80 mm

adjustable pressure of the press from 250 - 2000 N

knife from Solingen steel