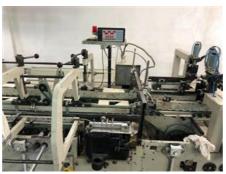

## JAGENBERG DIANA 105 - 2

**Carton Boxes Gluer** 

## **SPECIAL OFFER**

Manufacturer:

Jagenberg AG, Krefeld,

Germany

Production Year:

1991

Max. Size/Width:

e/Width: 900x1050 mm (35.4"x41.3")

More Details:

3 heads 4 gluing point

automatic bottom

linear + HHS C500 gluing system

speed 400 m/min

Availability: immediately

Sale Reason:

production reduction