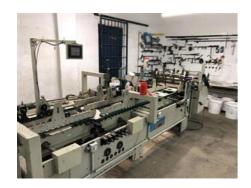

## JAGENBERG DIANA 105 - 2

**Carton Boxes Gluer** 

## **SPECIAL OFFER**

Manufacturer:

Jagenberg AG, Krefeld,

Germany

Production Year:

1991

Max. Size/Width:

e/Width: 900x1050 mm (35.4"x41.3")

More Details:

3 heads 4 gluing point

automatic bottom

linear + HHS C500 gluing system

speed 400 m/min

Availability: immediately

Sale Reason:

production reduction