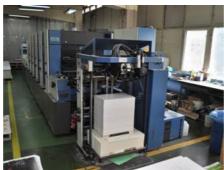

## KBA RAPIDA 74-5+L Sheet-fed Offset Printing Machine

Production Year: 2001

Number of Colours: 5 + Coating - dispersive

**Max. Size:** 520x740 mm (20.5"x29.1")

approx. B2

Max. Speed: 15000 imp./hour Counter: 48 mil. imps.