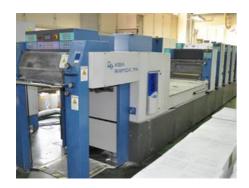

## KBA RAPIDA 74-5+L Sheet-fed Offset Printing Machine

Production Year: 2001

Number of Colours: 5 + Coating - dispersive

**Max. Size:** 520x740 mm (20.5"x29.1")

approx. B2

Max. Speed: 15000 imp./hour Counter: 48 mil. imps.