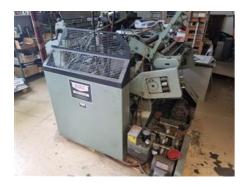

## KLUGE EHE 14 x 22 Automatic Die Cutting Machine

## **SPECIAL OFFER**

Production Year: about 1992

Max. Size/Width: 550x350 mm (21.7"x13.8")

Availability: immediately

Sale Reason: production reduction

Condition of the Machine:

functional, condition and wear and tear according to its age, well maintained can be seen running

More Details:

manufacturer Brantjen Kluge USA automatic sheets feeding automatic sheets delivery