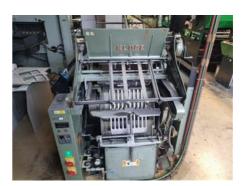

## KLUGE EHE 14 x 22 Automatic Die Cutting Machine

## **SPECIAL OFFER**

Production Year: about 1992

Max. Size/Width: 550x350 mm (21.7"x13.8")

Availability: immediately

Sale Reason: production reduction

Condition of the Machine:

functional, condition and wear and tear according to its age, well maintained can be seen running

More Details:

manufacturer Brantjen Kluge USA automatic sheets feeding automatic sheets delivery