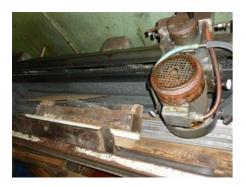

## Knife Sharpener Knife Sharpener

|   | Production Year:<br>Max. Size/Width: | about 1990<br>1500 mm (59.1")                                                                                                                                                                                                                                                                                                                                                                                                      | More Details: |
|---|--------------------------------------|------------------------------------------------------------------------------------------------------------------------------------------------------------------------------------------------------------------------------------------------------------------------------------------------------------------------------------------------------------------------------------------------------------------------------------|---------------|
|   | Availability:                        | immediately                                                                                                                                                                                                                                                                                                                                                                                                                        | -             |
| 4 | Condition of the Machine:            | good condition, fully<br>functional<br>can be seen running                                                                                                                                                                                                                                                                                                                                                                         | _             |
|   | Disclaimer:                          | The Condition of the<br>Machine assessment<br>presented in this CV was<br>either obtained from the<br>last machine operator or<br>is based on an<br>inspection performed by<br>our employee, just to<br>provide you with as<br>much information as<br>possible.<br>For more certainty we<br>recommend your own<br>check or an assessment<br>of an independent<br>mechanic. We cannot<br>provide you with any<br>machine guarantee. |               |