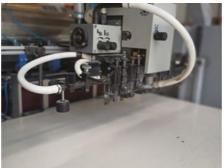

## **KOMFI SAGITA**

## **Laminating Machine**

## **SPECIAL OFFER**

Manufacturer: KOMFI spol. s r.o.,

Dvořákova 1001, 563 01

Lanškroun

Production Year: 2007

Max. Size/Width: 760x1020 mm (29.9"x40.2")

Counter: 11 mil. imps.

Availability: immediately