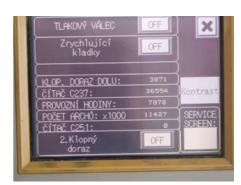

## **SPECIAL OFFER**

Manufacturer: KOMFI spol. s r.o.,

Dvořákova 1001, 563 01

Lanškroun

Production Year: 2007

Max. Size/Width: 760x1020 mm (29.9"x40.2")

Counter: 11 mil. imps.

Availability: immediately

Sale Reason: purchase of a new

machine

Condition of the Machine:

very good condition, well maintained, worn out according to its age can be seen running

Machine assessment

Disclaimer: The Condition of the

presented in this CV was either obtained from the last machine operator or is based on an inspection performed by our employee, just to provide you with as much information as possible.