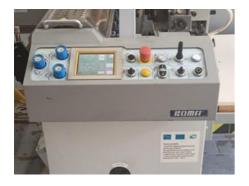

## **KOMFI SAGITA**

## **Laminating Machine**

## **SPECIAL OFFER**

Manufacturer: KOMFI spol. s r.o.,

Dvořákova 1001, 563 01

Lanškroun

Production Year: 2007

Max. Size/Width: 760x1020 mm (29.9"x40.2")

Counter: 11 mil. imps.

Availability: immediately