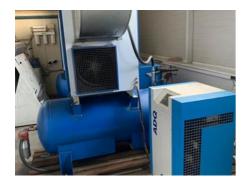

## KOMPRESOR ORLÍK

## Compressor

## **SPECIAL OFFER**

ORLÍK-KOMPRESORY v. Manufacturer:

d., Èeská Tøebová, Czech

Republic

about 2008 Production Year:

max air pressure 97 m3/hour

voltage 400 v

More Details:

2 x compressor orlík

screw compressors with microprocessor control unit 901 and fully automatic

overpressure 8 bar 11 - 18.5 KW

Availability: immediately

Sale Reason: closing company

Condition of the Machine:

functional, condition and wear and tear according to its age, well maintained can be seen running

The Condition of the

Disclaimer:

Machine assessment presented in this CV was either obtained from the last machine operator or is based on an inspection performed by our employee, just to provide you with as much information as possible. For more certainty we recommend your own check or an assessment of an independent mechanic. We cannot provide you with any machine guarantee.