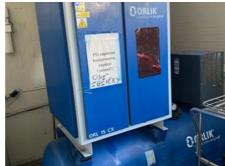

## KOMPRESOR ORLÍK

## Compressor

## **SPECIAL OFFER**

ORLÍK-KOMPRESORY v. Manufacturer:

d., Èeská Tøebová, Czech

Republic

about 2008 Production Year:

max air pressure 97 m3/hour

voltage 400 v

More Details:

2 x compressor orlík

screw compressors with microprocessor control unit 901 and fully automatic

overpressure 8 bar 11 - 18.5 KW

Availability: immediately

Sale Reason: closing company

Condition of the Machine:

functional, condition and wear and tear according to its age, well maintained can be seen running

The Condition of the

Disclaimer:

Machine assessment presented in this CV was either obtained from the last machine operator or is based on an inspection performed by our employee, just to provide you with as much information as possible. For more certainty we recommend your own check or an assessment of an independent mechanic. We cannot provide you with any machine guarantee.