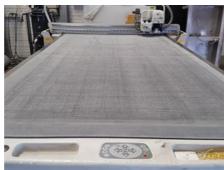

## **KONGSBERG XL 24 Cutting Table**

Manufacturer:

Esko-Graphics Kongsberg

AS, Norway

Production Year:

2008

Max. Size/Width:

1600x3000 mm

(63.0"x118.1")

More Details:

mill

scoring knife 5 mm

max. material height 19 mm

immediately Availability:

Work Experiences: foil, paper, e-flute, forex

dibond, plexi, poly carbonate