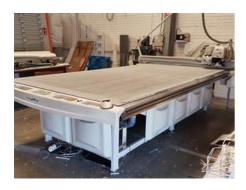

## **KONGSBERG XL 24 Cutting Table**

Manufacturer:

Esko-Graphics Kongsberg

AS, Norway

Production Year:

2008

Max. Size/Width:

1600x3000 mm

(63.0"x118.1")

More Details:

mill

scoring knife 5 mm

max. material height 19 mm

immediately Availability:

Work Experiences: foil, paper, e-flute, forex

dibond, plexi, poly carbonate