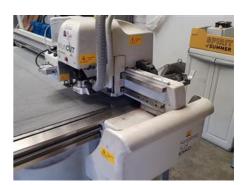

## **KONGSBERG XL 24 Cutting Table**

Manufacturer:

Esko-Graphics Kongsberg

AS, Norway

Production Year:

2008

Max. Size/Width:

1600x3000 mm

(63.0"x118.1")

More Details:

mill

scoring knife 5 mm

max. material height 19 mm

immediately Availability:

Work Experiences: foil, paper, e-flute, forex

dibond, plexi, poly carbonate