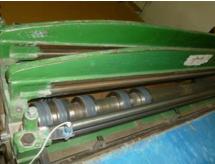

## KRAUSE 1300 **Circular Cutter**

Manufacturer:

Krause-Biagosch, Bielefeld,

Germany

Production Year:

about 1980

More Details:

size of the sheet 1300 mm min. cutting size 70 mm min. creasing size 25 mm speed 150 m / min.