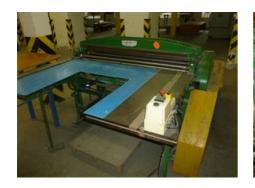

## KRAUSE 1300 **Circular Cutter**

Manufacturer:

Krause-Biagosch, Bielefeld,

Germany

Production Year:

about 1980

More Details:

size of the sheet 1300 mm min. cutting size 70 mm min. creasing size 25 mm speed 150 m / min.