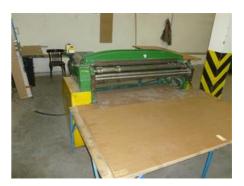

## KRAUSE 1300 **Circular Cutter**

Manufacturer:

Krause-Biagosch, Bielefeld,

Germany

Production Year:

about 1980

More Details:

size of the sheet 1300 mm min. cutting size 70 mm min. creasing size 25 mm speed 150 m / min.