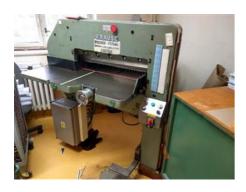

## KRAUSE A 72 OH / 70 Guillotine

Manufacturer:

Krause-Biagosch, Bielefeld,

.

Production Year: Max. Size/Width: Germany about 1970 720 mm (28.3")

Availability:

immediately

Sale Reason: