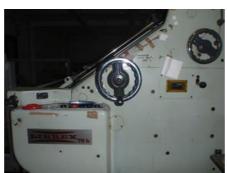

## Curriculum Vitae of the machine Reference number: X 1905

## LIBREX 78b Letterpress Machine

Production Year: 1971 Number of Colours: 1

**Max. Size:** 530x720 mm (20.9'x28.3")

approx. B2

More Details:

machine adjusted for die-cutting, suitable for material 50-500 g/m2