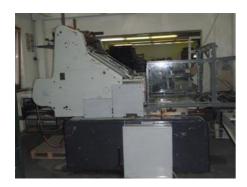

## Curriculum Vitae of the machine Reference number: X 1905

## LIBREX 78b Letterpress Machine

Production Year: 1971 Number of Colours: 1

**Max. Size:** 530x720 mm (20.9'x28.3")

approx. B2

More Details:

machine adjusted for die-cutting, suitable for material 50-500 g/m2