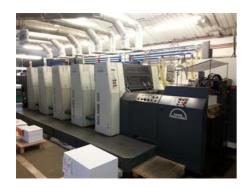

## MAN ROLAND 305 Sheet-fed Offset Printing Machine

Production Year: 2004 Number of Colours: 5

**Max. Size:** 530x750 mm (20.9'x29.5")

approx. B2

Counter: 110 mil. imps.

Availability: immediately

Sale Reason: production reduction

Condition of the Machine:

very good condition, well maintained, worn out according to its age can be seen running

Disclaimer: The Condition of the

Machine assessment presented in this CV was either obtained from the last machine operator or is based on an inspection performed by our employee, just to provide you with as much information as possible.