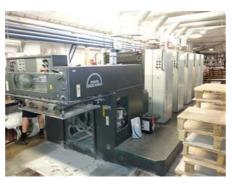

## MAN ROLAND 305 Sheet-fed Offset Printing Machine

Production Year: 2004 Number of Colours: 5

**Max. Size:** 530x750 mm (20.9'x29.5")

approx. B2

Counter: 110 mil. imps.

Availability: immediately

Sale Reason: production reduction

Condition of the Machine:

very good condition, well maintained, worn out according to its age can be seen running

Disclaimer: The Condition of the

Machine assessment presented in this CV was either obtained from the last machine operator or is based on an inspection performed by our employee, just to provide you with as much information as possible.