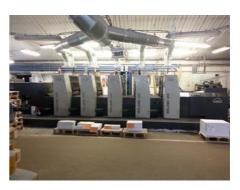

## MAN ROLAND 305 Sheet-fed Offset Printing Machine

Production Year: 2004 Number of Colours: 5

**Max. Size:** 530x750 mm (20.9'x29.5")

approx. B2

Counter: 110 mil. imps.

Availability: immediately

Sale Reason: production reduction

Condition of the Machine:

very good condition, well maintained, worn out according to its age can be seen running

Disclaimer: The Condition of the

Machine assessment presented in this CV was either obtained from the last machine operator or is based on an inspection performed by our employee, just to provide you with as much information as possible.