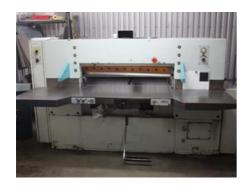

## MAXIMA MS 115-M Guillotine

|    | Production Year:          | 1984                                     | More Details:<br>periscope<br>air cushion<br>spare knives |
|----|---------------------------|------------------------------------------|-----------------------------------------------------------|
|    | Availability:             | immediately                              |                                                           |
|    | Sale Reason:              | production reduction                     |                                                           |
| عر | Condition of the Machine: | functional, complete still in production |                                                           |