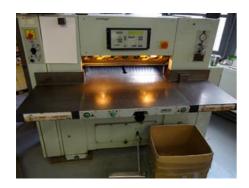

## MAXIMA MS 80 Guillotine

Production Year: 1993

Availability:

Max. Size/Width: 800 mm (31.5")

Sale Reason: purchase of a new

machine

immediately

Condition of the Machine:

good condition, fully functional still in production

Refurbishments:

overhaul in 2004

The Last Operator's Opinion:

regular service still in production with good quality

Disclaimer:

The Condition of the Machine assessment presented in this CV was either obtained from the last machine operator or is based on an inspection performed by our employee, just to provide you with as much information as possible. For more certainty we recommend your own check or an assessment of an independent mechanic. We cannot provide you with any machine guarantee.