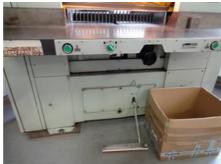

## MAXIMA MS 80 Guillotine

Production Year: 1993

Availability:

Max. Size/Width: 800 mm (31.5")

Sale Reason: purchase of a new

machine

immediately

Condition of the Machine:

good condition, fully functional still in production

Refurbishments:

overhaul in 2004

The Last Operator's Opinion:

regular service still in production with good quality

Disclaimer:

The Condition of the Machine assessment presented in this CV was either obtained from the last machine operator or is based on an inspection performed by our employee, just to provide you with as much information as possible. For more certainty we recommend your own check or an assessment of an independent mechanic. We cannot provide you with any machine guarantee.