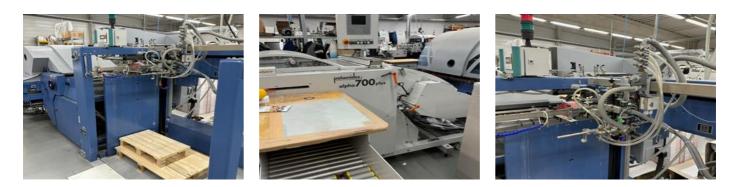

## MBO K 800.2 S - KTLT / 6 Folding Machine

## More Details:

pallet feeder type: K 800.2-FP120 folding unit: 6 folders, cross-fold unit with 2 folding knives combination buckle plate folder adjustment: automatic roller adjustment: automatic Palamides alpha 700 plus delivery machine speed max 210 m/min