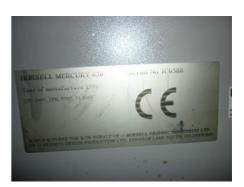

## Curriculum Vitae of the machine Reference number: 15534

## **MERCURY 650**

## **Plate Processor**

Manufacturer: Horsell Graphic Industries

Limited 8, Croxley Green Business Park, Watford

Production Year: 199

Max. Size/Width: 1000x650 mm (39.4"x25.6")

More Details:

an automatic processor for positive and negative offset plates