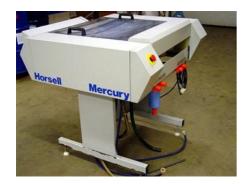

## **MERCURY 650**

## **Plate Processor**

Manufacturer: Horsell Graphic Industries

Limited 8, Croxley Green Business Park, Watford

Production Year: 199

Max. Size/Width: 1000x650 mm (39.4"x25.6")

More Details:

an automatic processor for positive and negative offset plates

washing drying

temperature control auto feed of developer

control panel

Availability: immediately

Sale Reason: closing company

Condition of the Machine:

good condition, fully functional not in production any more