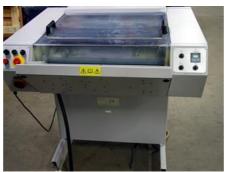

## **MERCURY 650**

## **Plate Processor**

Manufacturer: Horsell Graphic Industries

Limited 8, Croxley Green Business Park, Watford

Production Year: 199

Max. Size/Width: 1000x650 mm (39.4"x25.6")

More Details:

an automatic processor for positive and negative offset plates

washing drying

temperature control auto feed of developer

control panel

Availability: immediately

Sale Reason: closing company

Condition of the Machine:

good condition, fully functional not in production any more