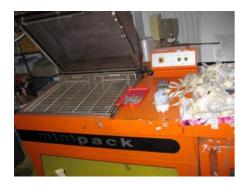

## MINIPACK TORRE

## **Packaging Machine**

|   | Production Year:          | 2000                                                                                                                                                                                                                                                                                                                                                                             |
|---|---------------------------|----------------------------------------------------------------------------------------------------------------------------------------------------------------------------------------------------------------------------------------------------------------------------------------------------------------------------------------------------------------------------------|
|   | Availability:             | immediately                                                                                                                                                                                                                                                                                                                                                                      |
|   | Sale Reason:              | surplus equipment sale                                                                                                                                                                                                                                                                                                                                                           |
| ۶ | Condition of the Machine: | functional, complete can be seen running                                                                                                                                                                                                                                                                                                                                         |
|   | Disclaimer:               | The Condition of the Machine assessment presented in this CV was either obtained from the last machine operator or is based on an inspection performed by our employee, just to provide you with as much information as possible.  For more certainty we recommend your own check or an assessment of an independent mechanic. We cannot provide you with any machine guarantee. |

## More Details:

vacuum foil wrapping machine + tunnel, maximum size of wrapping item 85x70x27 cm