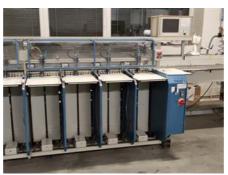

## Curriculum Vitae of the machine Reference number: 24531

More Details:

13 stations

## MKW 30/UT13/GS/AW/AS CH Collating Machine