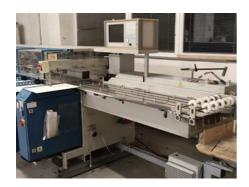

## Curriculum Vitae of the machine Reference number: 24531

More Details:

13 stations

## MKW 30/UT13/GS/AW/AS CH Collating Machine

## **SPECIAL OFFER**

Manufacturer: MKW Graphische

Maschinen GmbH, Am

Weiher, D-56766 Ulmen,

Germany

Production Year: 2001

Counter: 1 mil. revs.

Availability: immediately