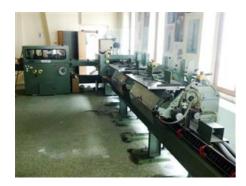

## MULLER MARTINI 1509

## **Collating and Stitching Line**

## **SPECIAL OFFER**

More Details: Production Year: about 1990 4 automatic feedeing stations model 1516 2 manual feeding stations cover feeder model 1528 Availability: immediately double head stitching three knife trimmer model 1522 Sale Reason: surplus equipment sale Condition of the Machine: functional, condition and wear and tear according to its age, well

maintained can be seen running

possible.

Disclaimer:

The Condition of the

Machine assessment presented in this CV was either obtained from the last machine operator or is based on an inspection performed by our employee, just to provide you with as much information as