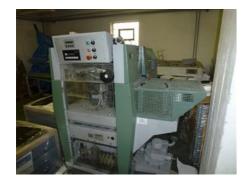

## MÜLLER MARTINI PRIMA S Gathering and Perfect Binding Line

More Details:

MM gatherer with 8 automatic feeding stations

cover feeder stitcher

MM three knife trimmer

MM stacker Pratico (this part - year of prod. 1998)