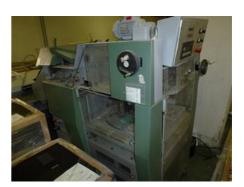

## MÜLLER MARTINI PRIMA S Gathering and Perfect Binding Line

More Details:

MM gatherer with 8 automatic feeding stations

cover feeder stitcher

MM three knife trimmer

MM stacker Pratico (this part - year of prod. 1998)