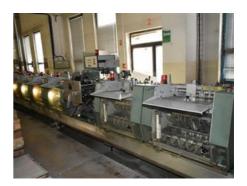

## MÜLLER MARTINI PRIMA

## **Collating and Stitching Line**

Manufacturer:

Müller Martini AG, Zofingen,

Switzerland

Production Year:

Max. Size/Width: 325x480 mm (12.8"x18.9")

Counter:

77733 hours

More Details:

6 automatic gathering stations

cover feeder

Robatech gluing station double-head stitching stitching on the eye three-knife trimmer

stacker