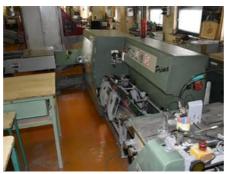

## MÜLLER MARTINI PRIMA

## **Collating and Stitching Line**

Manufacturer:

Müller Martini AG, Zofingen,

Switzerland

Production Year:

Max. Size/Width: 325x480 mm (12.8"x18.9")

Counter:

77733 hours

More Details:

6 automatic gathering stations

cover feeder

Robatech gluing station double-head stitching stitching on the eye three-knife trimmer

stacker