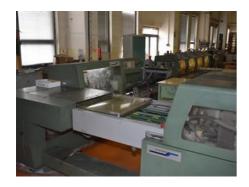

## MÜLLER MARTINI PRIMA

## **Collating and Stitching Line**

Manufacturer:

Müller Martini AG, Zofingen,

Switzerland

Production Year:

Max. Size/Width: 325x480 mm (12.8"x18.9")

Counter:

77733 hours

More Details:

6 automatic gathering stations

cover feeder

Robatech gluing station double-head stitching stitching on the eye three-knife trimmer

stacker