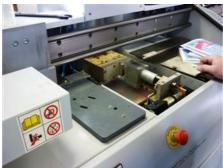

More Details:

single clamp PUR glue perfect binder

spine double blade milling

slot gluing

regulation of gluing length automatic pressing of cover manual cover feeder paper waste extraction spine width 2-50 mm