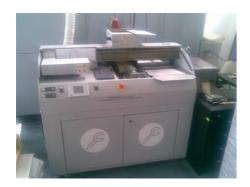

## **NEWBIND 200 PUR**

## **Perfect Binder**

 Production Year:
 2007

 Max. Size/Width:
 320x380 mm (12.6"x15.0")

Availability: immediately

Work Experiences: photobook binding

Sale Reason: purchase of a new

machine

Condition of the Machine:

More Details:

single clamp PUR glue perfect binder

spine double blade milling

slot gluing

regulation of gluing length automatic pressing of cover manual cover feeder paper waste extraction spine width 2-50 mm