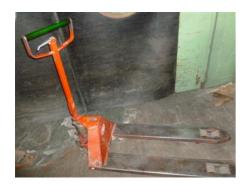

## OCRR 2002 C Pallet Trolley

Production Year: 1991

max. load 2060 kg max. 125 mm stroke

More Details:

Availability: immediately

Sale Reason: closing company

Condition of the Machine:

good condition, fully functional