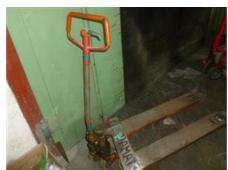

## PALLET TROLLEY Pallet Trolley

Condition of the Machine:

Disclaimer:

| Production Year: | about 1991      | More Details: max. load 2060 kg max. 125 mm stroke |
|------------------|-----------------|----------------------------------------------------|
| Availability:    | immediately     | max. 120 mm stroke                                 |
| Sale Reason:     | closing company |                                                    |