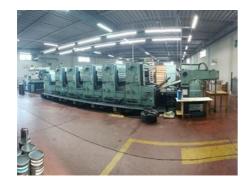

## PLANETA P 54 - 82 SW1 Sheet-fed Offset Printing Machine

## **SPECIAL OFFER**

Manufacturer: KBA CCE GmbH,

Radebeul, Germany

Production Year: 1992

Number of Colours: 5

Max. Size: 710x1020 mm (28.0"x40.2")

Availability: immediately

Sale Reason: production reduction

Condition of the Machine:

functional, condition and wear and tear according to its age, well

maintained still in production

Disclaimer: The Condition of the

Machine assessment presented in this CV was either obtained from the last machine operator or is based on an inspection performed by our employee, just to provide you with as much information as possible.