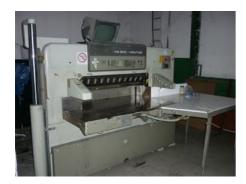

## POLAR 115 EMC Guillotine

Production Year: 1992

Max. Size/Width: 1150 mm (45.3")

Availability: immediately

Sale Reason: closing company

Condition of the Machine:

very good condition, well maintained, worn out according to its age not in daily production but can be seen running at your request