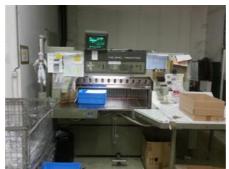

## POLAR 115 EMC Guillotine

Production Year: 1992

Max. Size/Width: 1150 mm (45.3")

Availability: immediately

Sale Reason: closing company

Condition of the Machine:

very good condition, well maintained, worn out according to its age not in daily production but can be seen running at your request