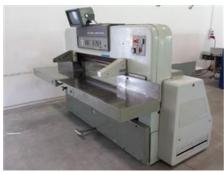

## POLAR 137 EM MONITOR

## Guillotine

Manufacturer:

Polar Mohr, Hofheim,

Germany

Production Year:

**Year:** 1990

**Max. Size/Width:** 1370 mm (53.9")

More Details:

program photocells air table

Availability: immediately

Sale Reason: purchase of a new

machine

Condition of the Machine:

very good condition, well maintained, worn out according to its age still in production