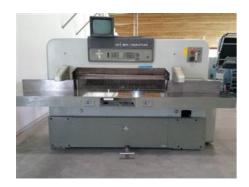

## POLAR 137 EM MONITOR

## Guillotine

Manufacturer:

Polar Mohr, Hofheim,

Germany

Production Year:

**Year:** 1990

**Max. Size/Width:** 1370 mm (53.9")

More Details:

program photocells air table

Availability: immediately

Sale Reason: purchase of a new

machine

Condition of the Machine:

very good condition, well maintained, worn out according to its age still in production