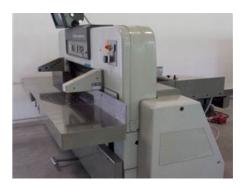

## POLAR 137 EM MONITOR

## Guillotine

Manufacturer:

Polar Mohr, Hofheim,

Germany

Production Year:

**Year:** 1990

**Max. Size/Width:** 1370 mm (53.9")

More Details:

program photocells air table

Availability: immediately

Sale Reason: purchase of a new

machine

Condition of the Machine:

very good condition, well maintained, worn out according to its age still in production