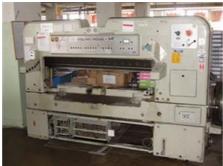

## POLAR 155 CE Guillotine

Manufacturer:

Polar Mohr, Hofheim,

Germany

Production Year:

1977 Max. Size/Width:

1550 mm (61.0")

More Details: air table

safety photo cells no program

Availability: immediately

production reduction Sale Reason:

Condition of the Machine:

good condition, fully

functional

dismantled and stored

Disclaimer: