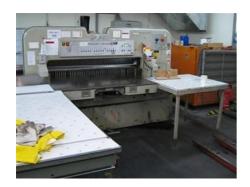

## POLAR 155 CE Guillotine

Manufacturer:

Polar Mohr, Hofheim,

Germany

Production Year:

1977 Max. Size/Width:

1550 mm (61.0")

More Details: air table

safety photo cells no program

Availability: immediately

production reduction Sale Reason:

Condition of the Machine:

good condition, fully

functional

dismantled and stored

Disclaimer: