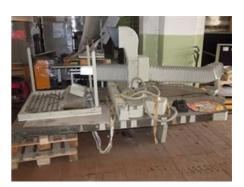

## POLAR 155 CE Guillotine

Manufacturer:

Polar Mohr, Hofheim,

Germany

Production Year:

1977 Max. Size/Width:

1550 mm (61.0")

More Details: air table

safety photo cells no program

Availability: immediately

production reduction Sale Reason:

Condition of the Machine:

good condition, fully

functional

dismantled and stored

Disclaimer: