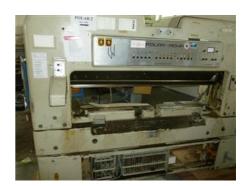

## POLAR 155 CE Guillotine

Manufacturer:

Polar Mohr, Hofheim,

Germany

1978

Production Year:

Max. Size/Width:

1550 mm (61.0")

More Details: without program air table safety curtains

Availability: immediately

Sale Reason: production reduction

عر

Condition of the Machine:

functional, complete dismantled and stored

**Disclaimer:** The Condition of the Machine assessment