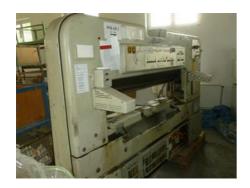

## POLAR 155 CE Guillotine

Manufacturer:

Polar Mohr, Hofheim,

Germany

1978

Production Year:

Max. Size/Width:

1550 mm (61.0")

More Details: without program air table safety curtains

Availability: immediately

Sale Reason: production reduction

عر

Condition of the Machine:

functional, complete dismantled and stored

**Disclaimer:** The Condition of the Machine assessment