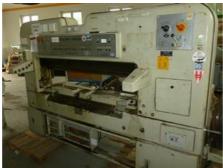

## POLAR 155 CE Guillotine

Manufacturer:

Polar Mohr, Hofheim,

Germany

1978

Production Year:

Max. Size/Width:

1550 mm (61.0")

More Details: without program air table safety curtains

Availability: immediately

Sale Reason: production reduction

عر

Condition of the Machine:

functional, complete dismantled and stored

**Disclaimer:** The Condition of the Machine assessment