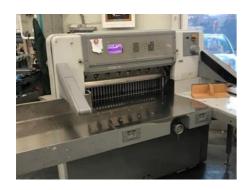

## POLAR 78 ES Guillotine

Manufacturer:

Polar Mohr, Hofheim,

Germany

2000

Production Year:

Max. Size/Width: 780 mm (30.7") More Details: original program safety cells air table

Availability: immediately