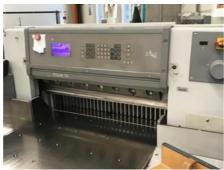

## POLAR 78 ES Guillotine

Manufacturer:

Polar Mohr, Hofheim,

Germany

2000

Production Year:

Max. Size/Width: 780 mm (30.7") More Details: original program safety cells air table

Availability: immediately