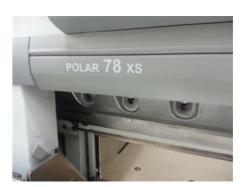

## Curriculum Vitae of the machine Reference number: X 13592







## POLAR 78 XS Guillotine

## **SPECIAL OFFER**

Production Year: 2008

Max. Size/Width: 780 mm (30.7")

Availability: immediately

Sale Reason: closing company

Turnouncery

Condition of the Machine:

perfect condition, only shortly used machine can be seen running

Disclaimer:

The Condition of the Machine assessment presented in this CV was either obtained from the last machine operator or is based on an inspection performed by our employee, just to provide you with as much information as possible. For more certainty we recommend your own check or an assessment of an independent mechanic. We cannot provide you with any machine guarantee.

More Details: air table program photocells spare knife