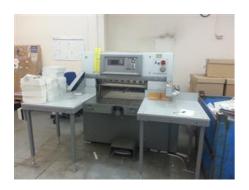

## POLAR 78 XS Guillotine

## **SPECIAL OFFER**

Production Year: 2008

Max. Size/Width: 780 mm (30.7")

Availability: immediately

Sale Reason: closing company

Turnouncery

Condition of the Machine:

perfect condition, only shortly used machine can be seen running