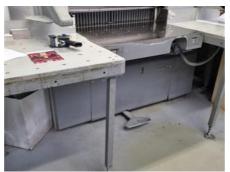

## **SPECIAL OFFER**

Manufacturer:

Polar Mohr, Hofheim,

Germany

Production Year:

2002

Max. Size/Width:

920 mm (36.2")

Condition of the Machine:

functional, condition and wear and tear according to its age, well maintained

maintained

can be seen running

Disclaimer:

The Condition of the Machine assessment presented in this CV was either obtained from the last machine operator or is based on an inspection performed by our employee, just to provide you with as much information as possible. For more certainty we recommend your own check or an assessment of an independent mechanic. We cannot provide you with any machine guarantee.