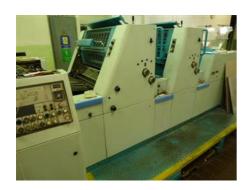

## POLLY 266 APH Sheet-fed Offset Printing Machine

## **SPECIAL OFFER**

Production Year: 1999 Number of Colours: 2

**Max. Size:** 485x660 mm (19.1"x26.0")

approx. A2

Counter: 38 mil. imps.

Availability: immediately

Sale Reason: closing company

Condition of the Machine:

very good condition, well maintained, worn out according to its age still in production

Found Damages:

small damage on one impression cylinder

**Disclaimer:** The Condition of the

Machine assessment presented in this CV was either obtained from the last machine operator or is based on an inspection performed by our employee, just to provide you with as much information as possible. For more certainty we recommend your own check or an assessment of an independent mechanic. We cannot provide you with any machine guarantee.

More Details: alcohol dampening

Technotrans refrigeration device

perfecting 2+0 / 1+1 high pile delivery manual plate loading powder sprayer