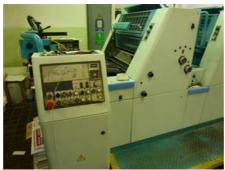

## POLLY 266 APH Sheet-fed Offset Printing Machine

## **SPECIAL OFFER**

Production Year: 1999 Number of Colours: 2

**Max. Size:** 485x660 mm (19.1"x26.0")

approx. A2

Counter: 38 mil. imps.

Availability: immediately

Sale Reason: closing company

Condition of the Machine:

very good condition, well maintained, worn out according to its age still in production

Found Damages:

small damage on one impression cylinder

**Disclaimer:** The Condition of the

Machine assessment presented in this CV was either obtained from the last machine operator or is based on an inspection performed by our employee, just to provide you with as much information as possible. For more certainty we recommend your own check or an assessment of an independent mechanic. We cannot provide you with any machine guarantee.

More Details: alcohol dampening

Technotrans refrigeration device

perfecting 2+0 / 1+1 high pile delivery manual plate loading powder sprayer