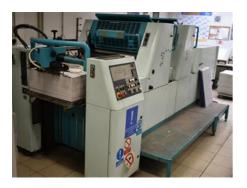

## POLLY 266 APH Sheet-fed Offset Printing Machine

Manufacturer: Polly - DST Grafitec s.r.o.,

Dobruska, Czech Republic

Production Year: 1999 Number of Colours: 2

**Max. Size:** 485x660 mm (19.1"x26.0")

approx. A2

Max. Speed: 12000 imp./hour Counter: 81 mil. imps.

More Details: alcohol dampening perfecting 2+0 / 1+1 high pile delivery

Inkdot register remote control

manual plate loading DST powder sprayer

Availability: immediately