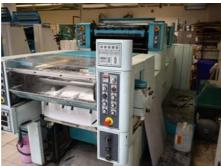

## POLLY 266 APH Sheet-fed Offset Printing Machine

Manufacturer: Polly - DST Grafitec s.r.o.,

Dobruska, Czech Republic

Production Year: 1999 Number of Colours: 2

**Max. Size:** 485x660 mm (19.1"x26.0")

approx. A2

Max. Speed: 12000 imp./hour Counter: 81 mil. imps.

More Details: alcohol dampening perfecting 2+0 / 1+1 high pile delivery

Inkdot register remote control

manual plate loading DST powder sprayer

Availability: immediately