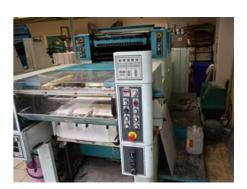

## POLLY 266 APH Sheet-fed Offset Printing Machine

Manufacturer: Polly - DST Grafitec s.r.o.,

Dobruska, Czech Republic

Production Year: 1999 Number of Colours: 2

**Max. Size:** 485x660 mm (19.1"x26.0")

approx. A2

Max. Speed: 12000 imp./hour Counter: 81 mil. imps.

More Details: alcohol dampening perfecting 2+0 / 1+1 high pile delivery

Inkdot register remote control

manual plate loading DST powder sprayer

Availability: immediately