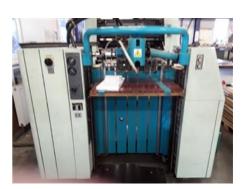

## POLLY 266 APH Sheet-fed Offset Printing Machine

Manufacturer: Polly - DST Grafitec s.r.o.,

Dobruska, Czech Republic

Production Year: 1998 Number of Colours: 2

**Max. Size:** 485x660 mm (19.1"x26.0")

approx. A2

Max. Speed: 12000 imp./hour Counter: 54 mil. imps.

More Details:

conventional dampening perfecting 1+1/2+0 high pile delivery manual plate loading DST powder sprayer

Availability: immediately

Sale Reason: closing company

Condition of the Machine:

functional, condition and wear and tear according to its age, well maintained still in production

Refurbishments:

in 2020 replacement of all inking rollers

Disclaimer:

The Condition of the Machine assessment presented in this CV was either obtained from the last machine operator or is based on an inspection performed by our employee, just to provide you with as much information as possible. For more certainty we recommend your own check or an assessment of an independent mechanic. We cannot provide you with any machine guarantee.