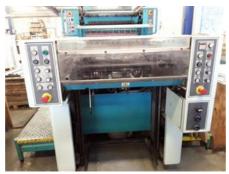

## POLLY 266 APH Sheet-fed Offset Printing Machine

Manufacturer: Polly - DST Grafitec s.r.o.,

Dobruska, Czech Republic

Production Year: 1998 Number of Colours: 2

**Max. Size:** 485x660 mm (19.1"x26.0")

approx. A2

Max. Speed: 12000 imp./hour Counter: 54 mil. imps.

More Details:

conventional dampening perfecting 1+1/2+0 high pile delivery manual plate loading DST powder sprayer

Availability: immediately

Sale Reason: closing company

Condition of the Machine:

functional, condition and wear and tear according to its age, well maintained still in production

Refurbishments:

in 2020 replacement of all inking rollers

Disclaimer:

The Condition of the Machine assessment presented in this CV was either obtained from the last machine operator or is based on an inspection performed by our employee, just to provide you with as much information as possible. For more certainty we recommend your own check or an assessment of an independent mechanic. We cannot provide you with any machine guarantee.