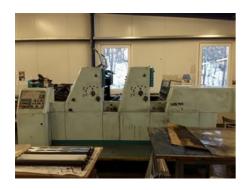

## POLLY 266 APH Sheet-fed Offset Printing Machine

Manufacturer: Polly - DST Grafitec s.r.o.,

Dobruska, Czech Republic

Production Year: 1998 Number of Colours: 2

**Max. Size:** 485x660 mm (19.1"x26.0")

approx. A2

Max. Speed: 12000 imp./hour Counter: 54 mil. imps.

More Details:

conventional dampening perfecting 1+1/2+0 high pile delivery manual plate loading DST powder sprayer

Availability: immediately

Sale Reason: closing company

Condition of the Machine:

functional, condition and wear and tear according to its age, well maintained still in production

Refurbishments:

in 2020 replacement of all inking rollers

Disclaimer:

The Condition of the Machine assessment presented in this CV was either obtained from the last machine operator or is based on an inspection performed by our employee, just to provide you with as much information as possible. For more certainty we recommend your own check or an assessment of an independent mechanic. We cannot provide you with any machine guarantee.