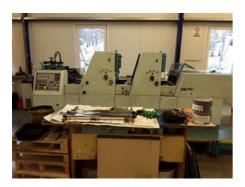

## POLLY 266 APH Sheet-fed Offset Printing Machine

Manufacturer: Polly - DST Grafitec s.r.o.,

Dobruska, Czech Republic

Production Year: 2000 Number of Colours: 2

**Max. Size:** 485x660 mm (19.1"x26.0")

approx. A2

Max. Speed: 12000 imp./hour Counter: 49 mil. imps.

Availability: immediately

Sale Reason: closing company

Condition of the Machine:

functional, condition and wear and tear according to its age, well maintained still in production

perfecting 1+1/2+0 high pile delivery manual plate loading DST powder sprayer