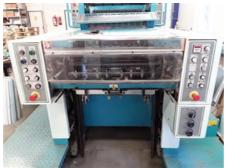

## POLLY 266 APH Sheet-fed Offset Printing Machine

Manufacturer: Polly - DST Grafitec s.r.o.,

Dobruska, Czech Republic

Production Year: 2000 Number of Colours: 2

**Max. Size:** 485x660 mm (19.1"x26.0")

approx. A2

Max. Speed: 12000 imp./hour Counter: 49 mil. imps.

Availability: immediately

Sale Reason: closing company

Condition of the Machine:

functional, condition and wear and tear according to its age, well maintained still in production

perfecting 1+1/2+0 high pile delivery manual plate loading DST powder sprayer