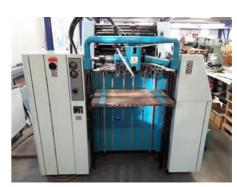

## POLLY 266 APH Sheet-fed Offset Printing Machine

Manufacturer: Polly - DST Grafitec s.r.o.,

Dobruska, Czech Republic

Production Year: 2000 Number of Colours: 2

**Max. Size:** 485x660 mm (19.1"x26.0")

approx. A2

Max. Speed: 12000 imp./hour Counter: 49 mil. imps.

Availability: immediately

Sale Reason: closing company

Condition of the Machine:

functional, condition and wear and tear according to its age, well maintained still in production

perfecting 1+1/2+0 high pile delivery manual plate loading DST powder sprayer