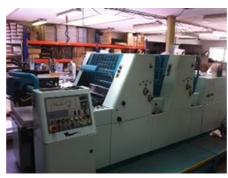

## POLLY 266 P Sheet-fed Offset Printing Machine

Production Year: 2000 Number of Colours: 2

**Max. Size:** 485x660 mm (19.1"x26.0")

approx. A2

Counter: 26 mil. imps.

Availability: immediately

Work Experiences: print of commercial

perfecting 1+1/2+0 high pile delivery manual plate loading powder sprayer Super Blue in delivery