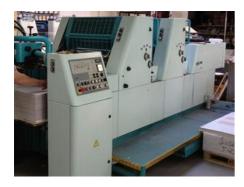

## POLLY 266 P Sheet-fed Offset Printing Machine

Production Year: 2000 Number of Colours: 2

**Max. Size:** 485x660 mm (19.1"x26.0")

approx. A2

Counter: 26 mil. imps.

Availability: immediately

Work Experiences: print of commercial

perfecting 1+1/2+0 high pile delivery manual plate loading powder sprayer Super Blue in delivery