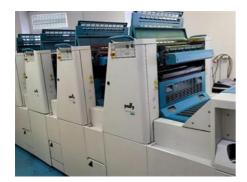

## **POLLY PERFORMER 466**

**Sheet-fed Offset Printing Machine** 

## **SPECIAL OFFER**

Polly - DST Grafitec s.r.o., Manufacturer:

Dobruska, Czech Republic

2004 Production Year:

**Number of Colours:** 

Max. Size: 485x660 mm (19.1"x26.0")

approx. A2

Max. Speed: 10000 imp./hour

36 mil. imps. Counter:

Availability: immediately

Condition of the Machine:

very good condition, well maintained, worn out

according to its age can be seen running

The Condition of the Disclaimer: Machine assessment

More Details: alcohol dampening

Technotrans refrigeration device

no perfecting high pile delivery

Polly control ink and register remote control

manual plate loading

Bacher quick action plate clamps ink rollers automatic wash up device

IR dryer powder sprayer