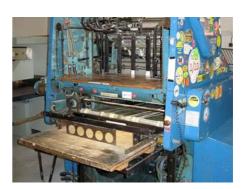

## VICTORIA 820 Letterpress Machine

Production Year: about 1980

Number of Colours:

**Max. Size:** 520x720 mm (20.5"x28.3")

approx. B2

Availability: immediately

Sale Reason: surplus equipment sale

Condition of the Machine: functional, complete can be seen running