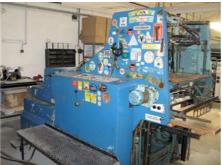

## VICTORIA 820 Letterpress Machine

Production Year: about 1980

Number of Colours:

**Max. Size:** 520x720 mm (20.5"x28.3")

approx. B2

Availability: immediately

Sale Reason: surplus equipment sale

Condition of the Machine: functional, complete can be seen running