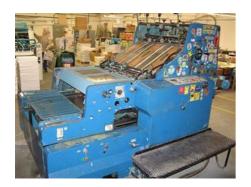

## VICTORIA 820 Letterpress Machine

Production Year: about 1980

Number of Colours:

**Max. Size:** 520x720 mm (20.5"x28.3")

approx. B2

Availability: immediately

Sale Reason: surplus equipment sale

Condition of the Machine: functional, complete can be seen running