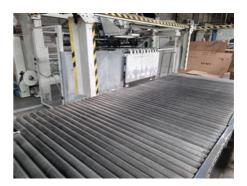

## **RAPIDEX TWIN**

## **SPECIAL OFFER**

Production Year:

2005

Max. Size/Width:

7200x2500 mm

(283.5"x98.4")

Counter:

14000 hours

More Details:

speed 360 pcs / hour 2 x sewing heads + gluing rectangular box format a) 1200 x 7200 mm b) 250 x 2500 mm c) 140 x 3200 mm d) 400 x 3460 mm square box format a) 1200 x 7200 mm b) 250 x 2500 mm