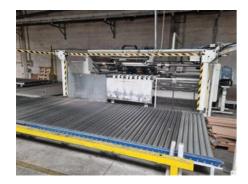

## **RAPIDEX TWIN**

## **SPECIAL OFFER**

Production Year:

2005

Max. Size/Width:

7200x2500 mm

(283.5"x98.4")

Counter:

14000 hours

More Details:

speed 360 pcs / hour 2 x sewing heads + gluing rectangular box format a) 1200 x 7200 mm b) 250 x 2500 mm c) 140 x 3200 mm d) 400 x 3460 mm square box format a) 1200 x 7200 mm b) 250 x 2500 mm