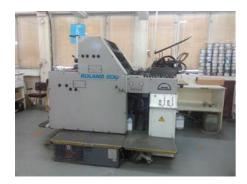

## ROLAND 202 T OB Sheet-fed Offset Printing Machine

## **SPECIAL OFFER**

Production Year: 1994 Number of Colours: 2

Max. Size: 540x720 mm (21.3"x28.3")
Max. Speed: 12000 imp./hour

Counter: 138 mil. imps.

More Details:

Rolandmatic alcohol dampening

low pile delivery manual plate loading powder sprayer