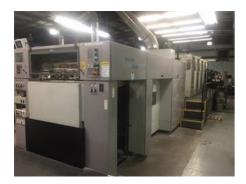

## ROLAND 704 L 3B **Sheet-fed Offset Printing Machine**

Manufacturer: MAN Roland AG,

Offenbach, Germany

2000

Production Year: **Number of Colours:** 

4 + Coating - dispersive

740x1040 mm (29.1"x40.9") Max. Size:

approx. B1

Max. Speed: 16000 imp./hour

96 mil. imps. Counter:

Availability: immediately

Condition of the Machine:

very good condition, well-maintained

still in production

The Condition of the Disclaimer: