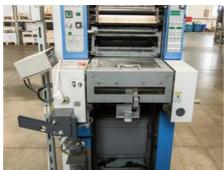

## RYOBI 3200 PCX Sheet-fed Offset Printing Machine

## **SPECIAL OFFER**

Manufacturer: RYOBI IMAGIX CO.,

Tokyo, Japan

Production Year: 2007

Number of Colours: 1

**Max. Size:** 340x450 mm (13.4"x17.7")

approx. B3

Max. Speed: 10000 imp./hour