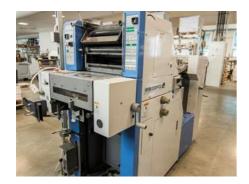

## RYOBI 3200 PCX Sheet-fed Offset Printing Machine

## **SPECIAL OFFER**

Manufacturer: RYOBI IMAGIX CO.,

Tokyo, Japan

Production Year: 2007

Number of Colours: 1

**Max. Size:** 340x450 mm (13.4"x17.7")

approx. B3

Max. Speed: 10000 imp./hour