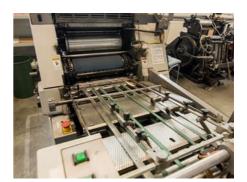

## RYOBI 3200 PCX Sheet-fed Offset Printing Machine

## **SPECIAL OFFER**

Manufacturer: RYOBI IMAGIX CO.,

Tokyo, Japan

Production Year: 2007

Number of Colours: 1

**Max. Size:** 340x450 mm (13.4"x17.7")

approx. B3

Max. Speed: 10000 imp./hour