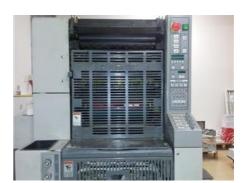

## RYOBI 3304 HA Sheet-fed Offset Printing Machine

Production Year: 1998

Number of Colours: 4

Max. Size: 3

340x450 mm (13.4"x17.7")

approx. B3

More Details: low pile delivery plate punch

Availability: immediately

Sale Reason: production reduction

نو

Condition of the Machine:

very good condition, well-maintained still in production

Repairs:

1st cylinder repaired

Disclaimer:

The Condition of the Machine assessment presented in this CV was either obtained from the last machine operator or is based on an inspection performed by our employee, just to provide you with as much information as possible. For more certainty we recommend your own check or an assessment of an independent mechanic. We cannot provide you with any machine guarantee.