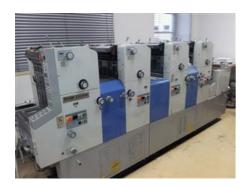

## RYOBI 3304 HA Sheet-fed Offset Printing Machine

Production Year: 1998

Number of Colours: 4

Max. Size: 3

340x450 mm (13.4"x17.7")

approx. B3

More Details: low pile delivery plate punch

Availability: immediately

Sale Reason: production reduction

نو

Condition of the Machine:

very good condition, well-maintained still in production

Repairs:

1st cylinder repaired

Disclaimer:

The Condition of the Machine assessment presented in this CV was either obtained from the last machine operator or is based on an inspection performed by our employee, just to provide you with as much information as possible. For more certainty we recommend your own check or an assessment of an independent mechanic. We cannot provide you with any machine guarantee.