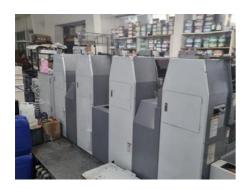

## RYOBI 524 GX Sheet-fed Offset Printing Machine

Manufacturer: RYOBI IMAGIX CO.,

Tokyo, Japan

Production Year: 2007 Number of Colours: 4

Max. Size: 520x375

520x375 mm (20.5"x14.8") approx. B3

Max. Speed: 15000 imp./hour