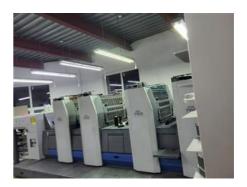

## RYOBI 754 P Sheet-fed Offset Printing Machine

Manufacturer: RYOBI IMAGIX CO.,

Tokyo, Japan

2006

Number of Colours: 4

Max. Size: 750

Production Year:

750x545 mm (29.5"x21.5")

approx. B2

Max. Speed: 15000 imp./hour

Counter: 60 mil. imps.

More Details: alcohol dampening

Technotrans Alpha d refrigeration device

perfecting 2+2 / 4+0 high pile delivery

ink and register remote control semi-automatic plate loading

impression cylinders, blanket cylinders automatic wash up device

powder sprayer

Availability: immediately

Sale Reason: production reduction

نز

Condition of the Machine:

wear and tear according to its age, well maintained can be seen running