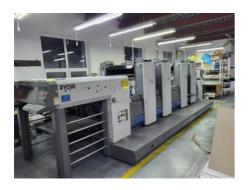

## RYOBI 754 P Sheet-fed Offset Printing Machine

Manufacturer: RYOBI IMAGIX CO.,

Tokyo, Japan

2006

Number of Colours: 4

Max. Size: 750

Production Year:

750x545 mm (29.5"x21.5")

approx. B2

Max. Speed: 15000 imp./hour

Counter: 60 mil. imps.

More Details: alcohol dampening

Technotrans Alpha d refrigeration device

perfecting 2+2 / 4+0 high pile delivery

ink and register remote control semi-automatic plate loading

impression cylinders, blanket cylinders automatic wash up device

powder sprayer

Availability: immediately

Sale Reason: production reduction

نز

Condition of the Machine:

wear and tear according to its age, well maintained can be seen running