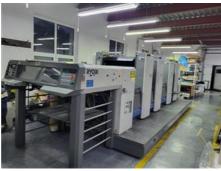

## RYOBI 754 P Sheet-fed Offset Printing Machine

Manufacturer: RYOBI IMAGIX CO.,

Tokyo, Japan

2006

Number of Colours: 4

Max. Size: 750

Production Year:

750x545 mm (29.5"x21.5")

approx. B2

Max. Speed: 15000 imp./hour

Counter: 60 mil. imps.

More Details: alcohol dampening

Technotrans Alpha d refrigeration device

perfecting 2+2 / 4+0 high pile delivery

ink and register remote control semi-automatic plate loading

impression cylinders, blanket cylinders automatic wash up device

powder sprayer

Availability: immediately

Sale Reason: production reduction

نز

Condition of the Machine:

wear and tear according to its age, well maintained can be seen running