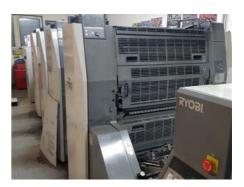

## RYOBI 754 **Sheet-fed Offset Printing Machine**

RYOBI IMAGIX CO., Manufacturer:

Tokyo, Japan

2006 Production Year: **Number of Colours:** 

> Max. Size: 600x780 mm (23.6"x30.7")

approx. B2

15000 imp./hour Max. Speed:

Counter: 21 mil. imps. More Details: alcohol dampening

Technotrans Alpha. d refrigeration device

no perfecting high pile delivery

Ryobi ink and register remote control semi-automatic plate loading

ink rollers, blanket cylinders automatic wash up device