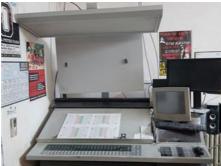

Counter: 21 mil. imps. More Details: alcohol dampening

Technotrans Alpha. d refrigeration device

no perfecting high pile delivery

Ryobi ink and register remote control semi-automatic plate loading

ink rollers, blanket cylinders automatic wash up device