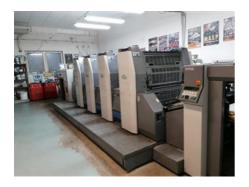

## RYOBI 754 **Sheet-fed Offset Printing Machine**

RYOBI IMAGIX CO., Manufacturer:

Tokyo, Japan

2006 Production Year: **Number of Colours:** 

> Max. Size: 600x780 mm (23.6"x30.7")

approx. B2

15000 imp./hour Max. Speed:

Counter: 21 mil. imps. More Details: alcohol dampening

Technotrans Alpha. d refrigeration device

no perfecting high pile delivery

Ryobi ink and register remote control semi-automatic plate loading

ink rollers, blanket cylinders automatic wash up device