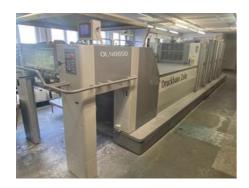

## SAKURAI OLIVER 466 SD + C

## **Sheet-fed Offset Printing Machine**

Manufacturer: Graphic Systems

Corporation, Sakurai, Japan

Production Year: 20

Number of Colours: 4

of Colours: 4 + Coating - dispersive

**Max. Size:** 660x508 mm (26.0'x20.0")

approx. B2

Max. Speed: 16000 imp./hour

Counter: 53 mil. imps.

Availability: immediately

Sale Reason: production reduction

Condition of the Machine:

very good condition, well maintained, worn out according to its age can be seen running