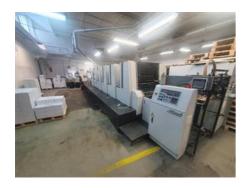

## SAKURAI OLIVER 572 ED II

**Sheet-fed Offset Printing Machine** 

## **SPECIAL OFFER**

Manufacturer: Graphic Systems

Corporation, Sakurai, Japan

Production Year: 2002

\_\_\_\_\_

Number of Colours: 5 + Coating - dispersive

Max. Size: 520x720 mm (20.5"x28.3")

approx. B2

Max. Speed: 13000 imp./hour

Counter: 70 mil. imps.

Availability: immediately

Sale Reason: production reduction

Condition of the Machine:

functional, condition and wear and tear according to its age, well maintained still in production